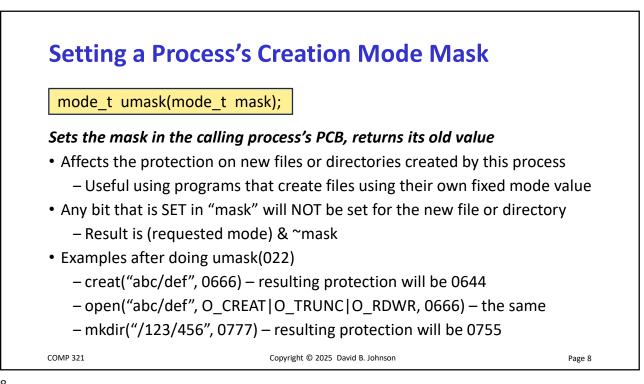

| COMP 321 |  |  |
|----------|--|--|
|----------|--|--|

|                | For a File                                   | For a Directory                                         |
|----------------|----------------------------------------------|---------------------------------------------------------|
| Read           | Read contents,<br>View attrib/owner/perm     | List contents,<br>View attrib/owner/perm                |
| Write          | Change contents,<br>Change attrib/owner/perm | Create new names in,<br>Change atrrib/owner/perm        |
| List Contents  |                                              | List names in                                           |
| Read + Execute | <u><b>Read</b></u> , Execute (run)           | <u><b>Read</b></u> , <u>List Contents</u> ,<br>Traverse |
| Modify         | <u>Write</u> , Delete file                   | Delete dir, <u><b>Read + Execute</b></u>                |
| Full Control   | Anything                                     | Anything                                                |