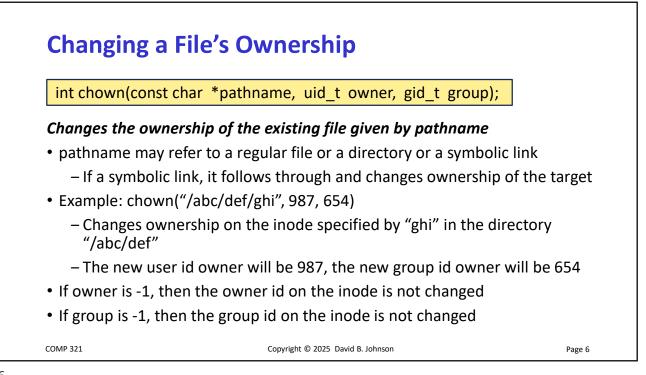

| COMP 321 |  |  |
|----------|--|--|
|----------|--|--|





















|                | For a File                                   | For a Directory                                         |
|----------------|----------------------------------------------|---------------------------------------------------------|
| Read           | Read contents,<br>View attrib/owner/perm     | List contents,<br>View attrib/owner/perm                |
| Write          | Change contents,<br>Change attrib/owner/perm | Create new names in,<br>Change atrrib/owner/perm        |
| List Contents  |                                              | List names in                                           |
| Read + Execute | <u><b>Read</b></u> , Execute (run)           | <u><b>Read</b></u> , <u>List Contents</u> ,<br>Traverse |
| Modify         | <u>Write</u> , Delete file