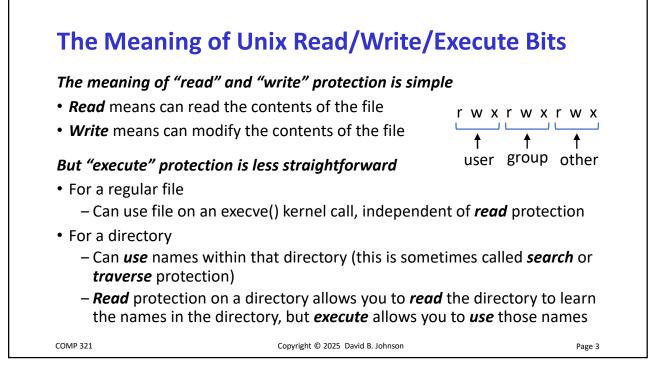

| COMP 321 |  |  |
|----------|--|--|
|----------|--|--|

|                | For a File                                   | For a Directory                                         |
|----------------|----------------------------------------------|---------------------------------------------------------|
| Read           | Read contents,<br>View attrib/owner/perm     | List contents,<br>View attrib/owner/perm                |
| Write          | Change contents,<br>Change attrib/owner/perm | Create new names in,<br>Change atrrib/owner/perm        |
| List Contents  |                                              | List names in                                           |
| Read + Execute | <u><b>Read</b></u> , Execute (run)           | <u><b>Read</b></u> , <u>List Contents</u> ,<br>Traverse |
| Modify         | <u>Write</u> , Delete file                   | Delete dir, <u><b>Read + Execute</b></u>                |
| Full Control   | Anything                                     | Anything                                                |