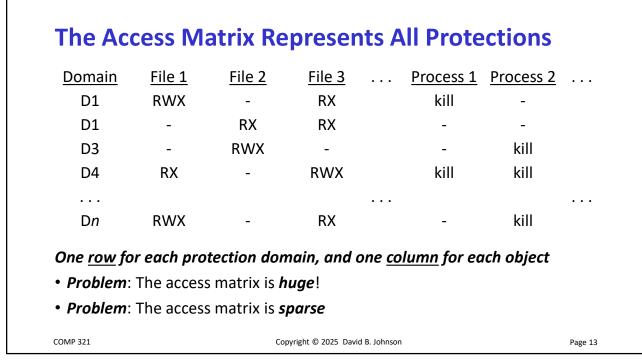

| COMP 321 |  |  |
|----------|--|--|
|----------|--|--|

|                | For a File                                   | For a Directory                                         |
|----------------|----------------------------------------------|---------------------------------------------------------|
| Read           | Read contents,<br>View attrib/owner/perm     | List contents,<br>View attrib/owner/perm                |
| Write          | Change contents,<br>Change attrib/owner/perm | Create new names in,<br>Change atrrib/owner/perm        |
| List Contents  |                                              | List names in                                           |
| Read + Execute | <u><b>Read</b></u> , Execute (run)           | <u><b>Read</b></u> , <u>List Contents</u> ,<br>Traverse |
| Modify         | <u>Write</u> , Delete file                   | Delete dir, <u><b>Read + Execute</b></u>                |
| Full Control   | Anything                                     | Anything                                                |