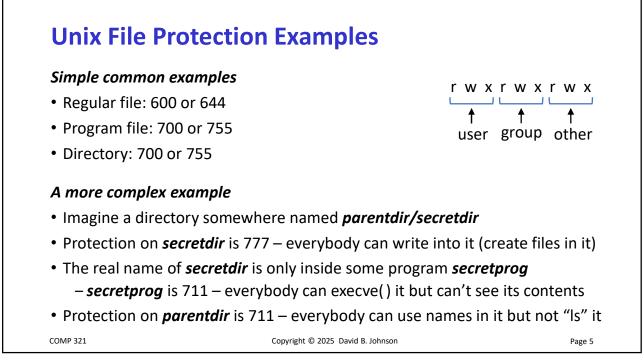

| COMP 321 |  |  |
|----------|--|--|
|----------|--|--|





















|                | For a File                                   | For a Directory                                         |
|----------------|----------------------------------------------|---------------------------------------------------------|
| Read           | Read contents,<br>View attrib/owner/perm     | List contents,<br>View attrib/owner/perm                |
| Write          | Change contents,<br>Change attrib/owner/perm | Create new names in,<br>Change atrrib/owner/perm        |
| List Contents  |                                              | List names in                                           |
| Read + Execute | <u><b>Read</b></u> , Execute (run)           | <u><b>Read</b></u> , <u>List Contents</u> ,<br>Traverse |
| Modify         | <u>Write</u> , Delete fil