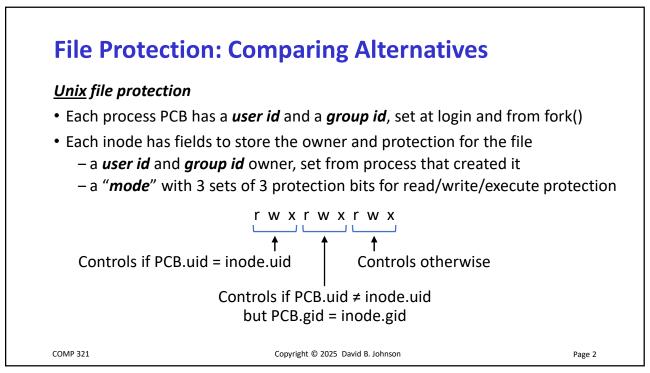

| COMP 321 |  |  |
|----------|--|--|
|----------|--|--|

|                | For a File                                   | For a Directory                                         |
|----------------|----------------------------------------------|---------------------------------------------------------|
| Read           | Read contents,<br>View attrib/owner/perm     | List contents,<br>View attrib/owner/perm                |
| Write          | Change contents,<br>Change attrib/owner/perm | Create new names in,<br>Change atrrib/owner/perm        |
| List Contents  |                                              | List names in                                           |
| Read + Execute | <u><b>Read</b></u> , Execute (run)           | <u><b>Read</b></u> , <u>List Contents</u> ,<br>Traverse |
| Modify         | <u>Write</u> , Delete file                   | Delete dir, <u><b>Read + Execute</b></u>                |
| Full Control   | Anything                                     | Anything                                                |