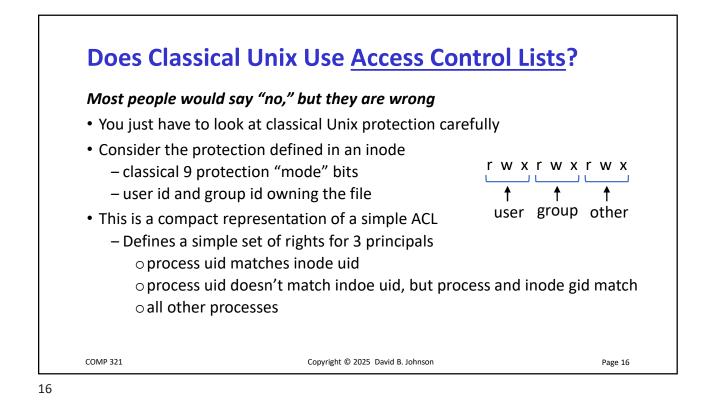

-----------------------------------------|
| Read           | Read contents,<br>View attrib/owner/perm     | List contents,<br>View attrib/owner/perm                |
| Write          | Change contents,<br>Change attrib/owner/perm | Create new names in,<br>Change atrrib/owner/perm        |
| List Contents  |                                              | List names in                                           |
| Read + Execute | <u><b>Read</b></u> , Execute (run)           | <u><b>Read</b></u> , <u>List Contents</u> ,<br>Traverse |
| Modify         | <u>Write</u> , Delete file                   | Delete dir, <u><b>Read + Execute</b></u>                |
| Full Control   | Anything                                     | Anything                                                |